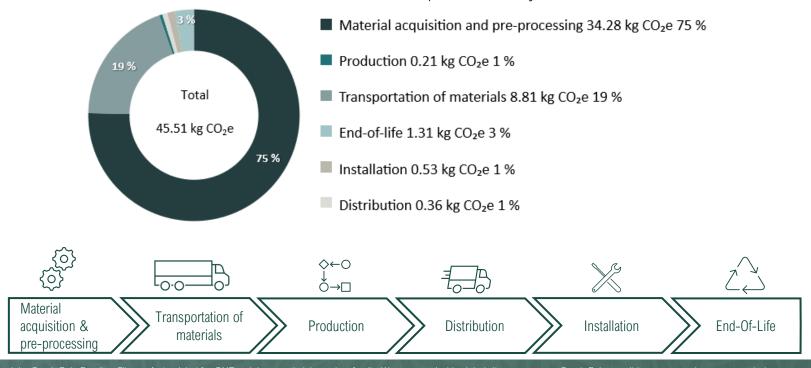

## CARBON FOOTPRINT REPORT

ONE-T34-17
Total lifecycle emissions
45,51 kg CO<sub>2</sub>e / product

100% climate reduced stainless steel sink\*

## Emission sources of product lifecycle

\*Stala has achieved the South Pole Funding Climate Action label for ONE stainless steel sink product family. We partnered with global climate company South Pole to validate our greenhouse gas emissions, set reduction targets and finance climate action, proportional to the carbon footprint of our ONE product family. Full details of Stala's achievement can be found on the label landing page by scanning the QR code.